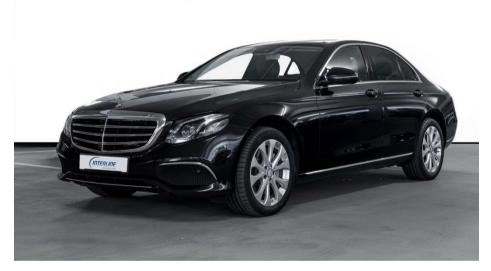

## Mercedes- Benz E-Class | EXECUTIVE SEDAN

## **Exterior**

- Coat of lacquer: Black
- Tinted windows

Fleet INTERLINE Frankfurt