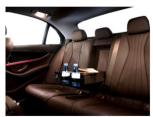

## Interior

- Coat of lacquer: Black
- Heated seats
- Air Condition
- Spacious trunk
- Leather seats
- Middle console