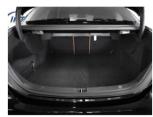

## Interior

- Coat of lacquer: Black
- Heated seats
- Air Condition
- Spacious trunk
- Leather seats
- Middle console