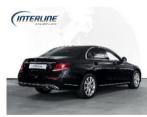

## Mercedes- Benz E-Class | EXECUTIVE SEDAN

## **Exterior**

- Coat of lacquer: Black
- Tinted windows

Fleet INTERLINE Frankfurt